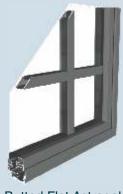

# **Glass Options**

Our Royale Stepped windows are available with a range of different glass as well as cosmetic additions to help create that period style.

Diamond Leads

**Square Leads** 

Overlapped Flat Astragal Bars

**Butted Flat Astragal Bars** 

Plain Glazing

Horizontal Flat Astragal Bars

**Decorative Leads** 

**Square Leads** 

Horizontal Astragal Bars

**Butted Or Overlapped Astragals** 