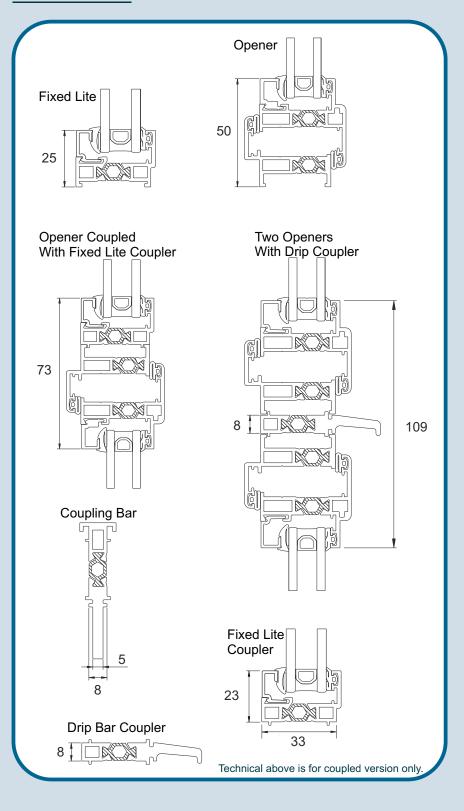

# **Technical**

# The Royale Stepped Window

At just 33mm front to back, our Royale Steel Replacement Windows are one of the slimmest thermally broken aluminium window systems on the market. With slim profiles replacing steel windows has never been easier - with no cutting back of plaster, brick or wooden sub-frames, speeding up installation times and reducing costs.