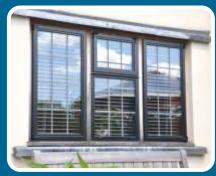

# The Royale Stepped Window

At just 33mm front to back, our Royale Steel Replacement Windows are one of the slimmest thermally broken aluminium window systems on the market. With slim profiles replacing steel windows has never been easier - with no cutting back of plaster, brick or wooden sub-frames, speeding up installation times and reducing costs.

#### **Features**

- The perfect affordable replacement for old steel windows.
- Available with coupled or transom construction options.
- Slim thermally broken aluminium profiles with a depth of just 33mm.
- Maintenance free aluminum.
- Ease of installation no need to cut back plaster, brick or existing subframes.
- Can be installed into existing or new timber subframes or direct to brick.
- Ultra slim sight-lines.
- Highly secure with modern shoot bolt locking.
- All glazed with high specification, Diamant / Planitherm Total+, Krypton gas filled double glazed sealed units.
- Uses the latest in-line Polyamide break to achieve excellent thermal performance.
- Suitable for use in period properties, listed buildings, heritage and conservation areas.
- Standard colours include White, Black or dual Black Out White In (all matt finish)
- Also available in over 200 single or dual RAL colours.