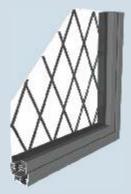

# **Glass Options**

Our Royale Stepped windows are available with a range of different glass as well as cosmetic additions to help create that period style.

Diamond Leads

**Square Leads** 

Overlapped Flat Astragal Bars

**Butted Flat Astragal Bars** 

Plain Glazing

Horizontal Flat Astragal Bars

**Decorative Leads** 

**Square Leads** 

Horizontal Astragal Bars

**Butted Or Overlapped Astragals** 