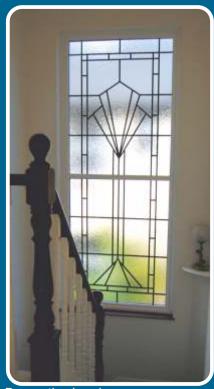

# **Glass Options**

Our Royale Stepped windows are available with a range of different glass as well as cosmetic additions to help create that period style.

Diamond Leads

**Square Leads** 

Overlapped Flat Astragal Bars

**Butted Flat Astragal Bars** 

Plain Glazing

Horizontal Flat Astragal Bars

**Decorative Leads** 

**Square Leads** 

Horizontal Astragal Bars

**Butted Or Overlapped Astragals** 