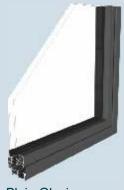

# The Royale Stepped Window

At just 33mm front to back, our Royale Steel Replacement Windows are one of the slimmest thermally broken aluminium window systems on the market. With slim profiles replacing steel windows has never been easier - with no cutting back of plaster, brick or wooden sub-frames, speeding up installation times and reducing costs.

Our Royale Windows use the latest 'Polyamide' in-line thermal break, which makes them highly thermally efficient. High performance glass filled with Krypton gas is used to provide maximum thermal efficiency. The window is not only thermally efficient, but it is also highly secure, with modern high security locking.

#### **Features**

- The perfect affordable replacement for old steel windows.
- Available with coupled or transom construction options.
- Slim thermally broken aluminium profiles with a depth of just 33mm.
- Maintenance free aluminum.
- Ease of installation no need to cut back plaster, brick or existing subframes.
- Can be installed into existing or new timber subframes or direct to brick.
- Ultra slim sight-lines.
- Highly secure with modern shoot bolt locking.
- All glazed with high specification, Diamant / Planitherm Total+, Krypton gas filled double glazed sealed units.
- Uses the latest in-line Polyamide break to achieve excellent thermal performance.
- Suitable for use in period properties, listed buildings, heritage and conservation areas.
- Standard colours include White, Black or dual Black Out White In (all matt finish)
- Also available in over 200 single or dual RAL colours.