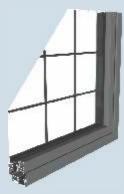

# **Glass Options**

Our Royale Stepped windows are available with a range of different glass as well as cosmetic additions to help create that period style.

Diamond Leads

**Square Leads** 

Overlapped Flat Astragal Bars

**Butted Flat Astragal Bars** 

Plain Glazing

Horizontal Flat Astragal Bars

**Decorative Leads** 

**Square Leads** 

Horizontal Astragal Bars

**Butted Or Overlapped Astragals** 