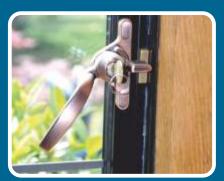

# **Handle Options**

#### **Multipoint Locking Handles**

W, B, G, S, C, BCh, SS

Art Deco Multi Lock

SC, BC, BS, RTD, GM, BK

In-Line Multi Lock

SC, BC, BS, RTD, GM, BK

Monkey Tail Multi Lock

SC, RTD, GM, BK