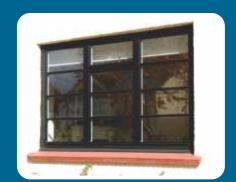

# Royale Stepped Aluminium Heritage Windows

DURATION WINDOWS

# The Royale Stepped Window

At just 33mm front to back, our Royale Steel Replacement Windows are one of the slimmest thermally broken aluminium window systems on the market. With slim profiles replacing steel windows has never been easier - with no cutting back of plaster, brick or wooden sub-frames, speeding up installation times and reducing costs.

#### **Features**

- The perfect affordable replacement for old steel windows.
- Available with coupled or transom construction options.
- Slim thermally broken aluminium profiles with a depth of just 33mm.
- Maintenance free aluminum.
- Ease of installation no need to cut back plaster, brick or existing subframes.
- Can be installed into existing or new timber subframes or direct to brick.
- Ultra slim sight-lines.
- Highly secure with modern shoot bolt locking.
- All glazed with high specification, Diamant / Planitherm Total+, Krypton gas filled double glazed sealed units.
- Uses the latest in-line Polyamide break to achieve excellent thermal performance.
- Suitable for use in period properties, listed buildings, heritage and conservation areas.
- Standard colours include White, Black or dual Black Out White In (all matt finish)
- Also available in over 200 single or dual RAL colours.