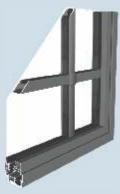

# **Glass Options**

Our Royale Stepped windows are available with a range of different glass as well as cosmetic additions to help create that period style.

Diamond Leads

**Square Leads** 

Overlapped Flat Astragal Bars

**Butted Flat Astragal Bars** 

Plain Glazing

Horizontal Flat Astragal Bars

**Decorative Leads** 

**Square Leads** 

Horizontal Astragal Bars

**Butted Or Overlapped Astragals** 