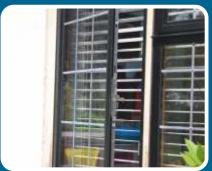

# The Royale Stepped Window

At just 33mm front to back, our Royale Steel Replacement Windows are one of the slimmest thermally broken aluminium window systems on the market. With slim profiles replacing steel windows has never been easier - with no cutting back of plaster, brick or wooden sub-frames, speeding up installation times and reducing costs.

Our Royale Windows use the latest 'Polyamide' in-line thermal break, which makes them highly thermally efficient. High performance glass filled with Krypton gas is used to provide maximum thermal efficiency. The window is not only thermally efficient, but it is also highly secure, with modern high security locking.

#### **Features**

- The perfect affordable replacement for old steel windows.
- Available with coupled or transom construction options.
- Slim thermally broken aluminium profiles with a depth of just 33mm.
- Maintenance free aluminum.
- Ease of installation no need to cut back plaster, brick or existing subframes.
- Can be installed into existing or new timber subframes or direct to brick.
- Ultra slim sight-lines.
- Highly secure with modern shoot bolt locking.
- All glazed with high specification, Diamant / Planitherm Total+, Krypton gas filled double glazed sealed units.
- Uses the latest in-line Polyamide break to achieve excellent thermal performance.
- Suitable for use in period properties, listed buildings, heritage and conservation areas.
- Standard colours include White, Black or dual Black Out White In (all matt finish)
- Also available in over 200 single or dual RAL colours.